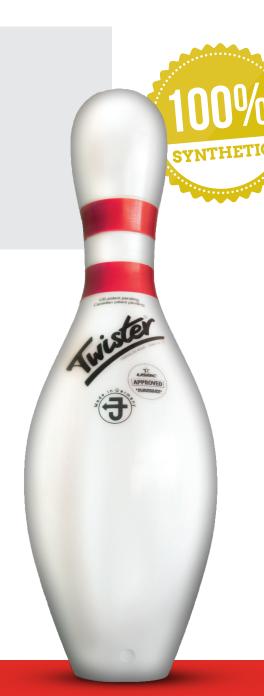

# LONGER LIFE.

With its extreme durability, the Twister® has a much longer life than conventional wood pins. And, since it doesn't compact or compress like wood, there is no need to "rest" or rotate the Twister® or worry about moisture content. Twister® won't need to be replaced as often, and additional rotation sets won't need to be purchased. All of this adds up to big savings on your bottom line!