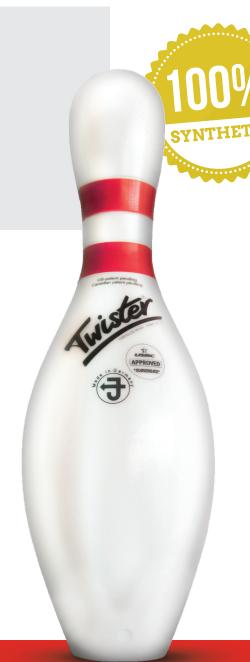

# **MONEY SAVER®**

When shopping for bowling pins, the overall pin cost per line is a true indicator of which pin represents the best value for a bowling center. The overall cost per line of the Twister® is less than any other pin in the market. Add to that its consistent scoring, and the Twister® is by far the best value for any bowling center.