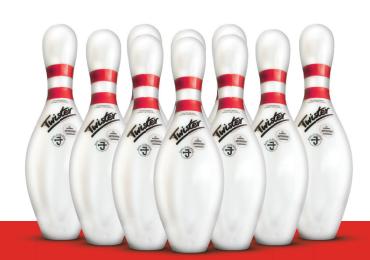

# **MONEY SAVER®**

When shopping for bowling pins, the overall pin cost per line is a true indicator of which pin represents the best value for a bowling center. The overall cost per line of the Twister® is less than any other pin in the market. Add to that its consistent scoring, and the Twister® is by far the best value for any bowling center.